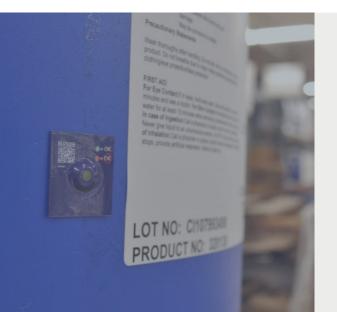

# **FCP**<sup>TM</sup> Descending Irreversible Indicators

FCP provides a clear visual indication that products have been exposed to critical falling temperatures.

FCP clearly shows when products have been exposed to cooler temperatures with an irreversible, color change from green to red. FCP alerts all key stakeholders throughout your supply chain if a product has been exposed to a cool or freezing temperature that may compromise quality or efficacy.

## **HIGHLIGHTS INCLUDE:**

- Accurate, irreversible color change
- Unique identification in the form of a QR code
- Color transition in less than 1°C temperature range
- Accuracy independently tested at ±2°C or tighter

## EASE OF USE

FCP labels are easy to implement, use and maintain:

- Efficient and effective monitoring
- Designed for easy adherence to any product
- Environmentally safe with no toxic chemicals

ATI's solutions include both color-changing and electronic options to cover the product, pallet and truck-level. Rely on ATI to meet your unique temperature monitoring needs.