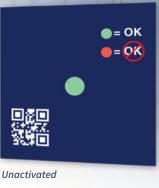

## **SPECIFICATIONS**

| Temperature<br>Capability Range | Within +15°C to -2°C                                                                                                                                                                     |
|---------------------------------|------------------------------------------------------------------------------------------------------------------------------------------------------------------------------------------|
| Commonly<br>Requested Events    | +15°C, +10°C, +6°C, +4°C, +2°C, 0°C, -2°C                                                                                                                                                |
| Accuracy                        | ± 2°C (tighter accuracies available)                                                                                                                                                     |
| Shelf Life                      | 4 years                                                                                                                                                                                  |
| Size                            | 29 mm x 30 mm<br>(custom sizes available)                                                                                                                                                |
| Format                          | Self-adhesive labels                                                                                                                                                                     |
| Indicator Display               | Unactivated (not triggered): green circle is<br>clearly visible<br>Activated (triggered): red circle, or any red in<br>the display area<br>Optional display: white to black color change |
| Color Change                    | Permanent                                                                                                                                                                                |
| Environmental                   | Non-hazardous, normal disposal<br>(no glass components)                                                                                                                                  |
| Activation                      | Self-activating                                                                                                                                                                          |
| Storage                         | Room temperature                                                                                                                                                                         |