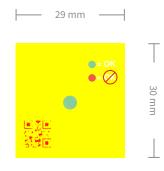

### DIMENSIONS

ATI's customization expertise allows for specific corporate or industry branding.

## **SPECIFICATIONS**

| Temperature<br>Capability Range | Within +15°C to -2°C                                                                                                                                                                     |
|---------------------------------|------------------------------------------------------------------------------------------------------------------------------------------------------------------------------------------|
| Commonly<br>Requested Events    | +15°C, +10°C, +6°C, +4°C, +2°C, 0°C, -2°C                                                                                                                                                |
| Accuracy                        | ± 2°C (tighter accuracies available)                                                                                                                                                     |
| Shelf Life                      | 4 years                                                                                                                                                                                  |
| Size                            | 29 mm x 30 mm<br>(custom sizes available)                                                                                                                                                |
| Format                          | Self-adhesive labels                                                                                                                                                                     |
| Indicator Display               | Unactivated (not triggered): green circle is<br>clearly visible<br>Activated (triggered): red circle, or any red in<br>the display area<br>Optional display: white to black color change |
| Color Change                    | Permanent                                                                                                                                                                                |
| Environmental                   | Non-hazardous, normal disposal<br>(no glass components)                                                                                                                                  |
| Activation                      | Self-activating                                                                                                                                                                          |
| Storage                         | Room temperature                                                                                                                                                                         |