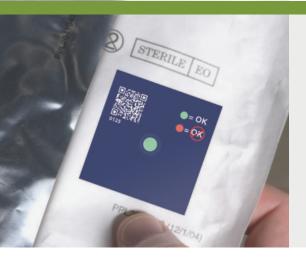

# **FCP**<sup>TM</sup> Descending Irreversible Indicators

FCP provides a clear visual indication that products have been exposed to critical falling temperatures.

FCP clearly shows when products have been exposed to cooler temperatures with an irreversible, color change from green to red. FCP alerts all key stakeholders throughout your supply chain if a product has been exposed to a cool or freezing temperature that may compromise quality or efficacy.

## **SPECIFICATIONS**

| Temperature<br>Capability Range | Within +15°C to -2°C                                                                                                                                                                     |
|---------------------------------|------------------------------------------------------------------------------------------------------------------------------------------------------------------------------------------|
| Commonly<br>Requested Events    | +15°C, +10°C, +6°C, +4°C, +2°C, 0°C, -2°C                                                                                                                                                |
| Accuracy                        | ± 2°C (tighter accuracies available)                                                                                                                                                     |
| Shelf Life                      | 4 years                                                                                                                                                                                  |
| Size                            | 29 mm x 30 mm<br>(custom sizes available)                                                                                                                                                |
| Format                          | Self-adhesive labels                                                                                                                                                                     |
| Indicator Display               | Unactivated (not triggered): green circle is<br>clearly visible<br>Activated (triggered): red circle, or any red in<br>the display area<br>Optional display: white to black color change |
| Color Change                    | Permanent                                                                                                                                                                                |
| Environmental                   | Non-hazardous, normal disposal<br>(no glass components)                                                                                                                                  |
| Activation                      | Self-activating                                                                                                                                                                          |
| Storage                         | Room temperature                                                                                                                                                                         |