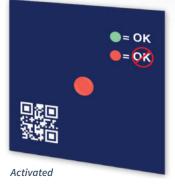

## **SPECIFICATIONS**

| Temperature<br>Capability Range | Within +15°C to -2°C                                                                                                                                                                     |
|---------------------------------|------------------------------------------------------------------------------------------------------------------------------------------------------------------------------------------|
| Commonly<br>Requested Events    | +15°C, +10°C, +6°C, +4°C, +2°C, 0°C, -2°C                                                                                                                                                |
| Accuracy                        | ± 2°C (tighter accuracies available)                                                                                                                                                     |
| Shelf Life                      | 4 years                                                                                                                                                                                  |
| Size                            | 29 mm x 30 mm<br>(custom sizes available)                                                                                                                                                |
| Format                          | Self-adhesive labels                                                                                                                                                                     |
| Indicator Display               | Unactivated (not triggered): green circle is<br>clearly visible<br>Activated (triggered): red circle, or any red in<br>the display area<br>Optional display: white to black color change |
| Color Change                    | Permanent                                                                                                                                                                                |
| Environmental                   | Non-hazardous, normal disposal<br>(no glass components)                                                                                                                                  |
| Activation                      | Self-activating                                                                                                                                                                          |
| Storage                         | Room temperature                                                                                                                                                                         |