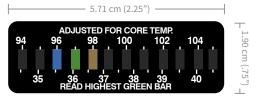

#### C-8704 - Dual Scale Forehead Thermometer

Response Temperature: 35°C/95°F, 36°C/96°F, 37°C/98°F, 38°C/100°F, 39°C/102°F, 40°C/104°F Size: 2.25" x.75"