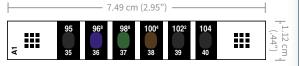

#### C-8704 - Dual Scale Forehead Thermometer

Response Temperature: 35°C/95°F, 36°C/96°F, 37°C/98°F, 38°C/100°F, 39°C/102°F, 40°C/104°F Size: 2.25" x.75"