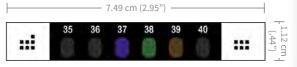

#### C-8701 - Celsius Forehead Thermometer

**Response Temperature:** 35°C, 36°C, 37°C, 38°C, 39°C, 40°C **Size:** 2.95" x .44"