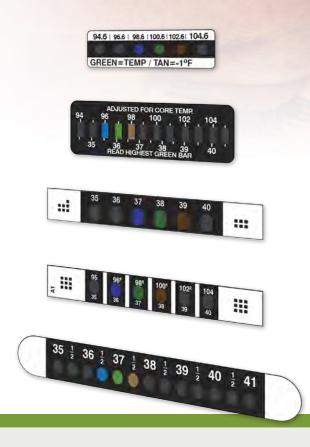

#### C-8702 - Dual Scale Forehead Thermometer

**Response Temperature:** 35°C/95°F, 36°C/96°F, 37°C/98°F, 38°C/100°F, 39°C/102°F, 40°C/104°F **Size:** 2.95" x.44"