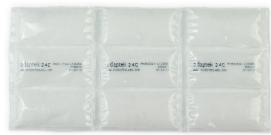

## **SPECIFICATIONS** Specific temperatures from -30°C to **Temperatures** Available 37°C available Shelf Life 2 years Use Life 2 years $4.0" \times 6.0"$ $6.0" \times 16.0"$ $8.0" \times 6.0"$ **Approximate** Sizes $8.7" \times 8.5"$ $8.7" \times 9.0"$

Contact us for custom and other available sizes

 $9.0" \times 10.0"$ 

Adaptek pouches provide a means of stabilizing temperature at a specific threshold. While ice can keep your product cool, it provides complex issues of condensation and freezing temperature.